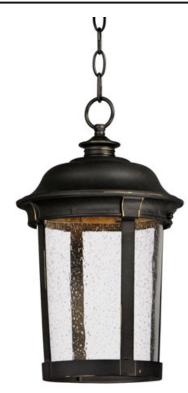

## **Dover LED** | 55029CDBZ

## FINISHES OPTION

Bronze (BZ)

GLASS Seedy CD

MATERIAL Aluminum, Glass

RATINGS cETLus Damp Location DARKSKY

ADDITIONAL OPERATING TEMPERATURE: -20°C (-4°F), 40°C (104°F)

PHOTOMETIC: Report Found Online

Always consult a qualified electrician before installing any lighting product.