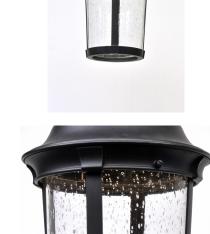

## **Dover LED** | 55029CDBZ

## FINISHES OPTION

Bronze (BZ)

GLASS Seedy CD

MATERIAL Aluminum, Glass

RATINGS cETLus Damp Location DARKSKY

ADDITIONAL OPERATING TEMPERATURE: -20°C (-4°F), 40°C (104°F)

PHOTOMETIC: Report Found Online

Always consult a qualified electrician before installing any lighting product.