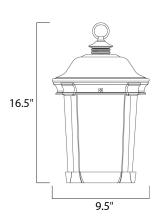

## MEASUREMENTS DIMENSION

: 9.5"L x 9.5"W x 16.5"H

: 8.8 lb

HANGING WEIGHT

BULB

CRI

DIMMABLE

INPUT VOLTAGE : 120V LUMENS : 840 F